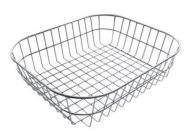

### **OPTIONAL ACCESSORIES**

Glass chopping board 8631 300

HDPE Chopping board 8657 001

HPDE Twin chopping board 8644 101

Stainless steel basket 8611 000

8100 303 \* only in combination with the accessory 8644 101

Stainless steel plate rack

**White bowl** 8153 100

Graters kit with ring-holder and food collection tray

8159 101

\* only in combination with the accessory 8644 101

Stainless steel perforated tray

8151 000

\* only in combination with the accessory 8644 101