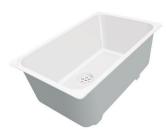

Stainless steel plate rack

**White bowl** 8153 100

Graters kit with ring-holder and food collection tray

8159 101

\* only in combination with the accessory 8644 101

Stainless steel perforated tray

8151 000

\* only in combination with the accessory 8644 101