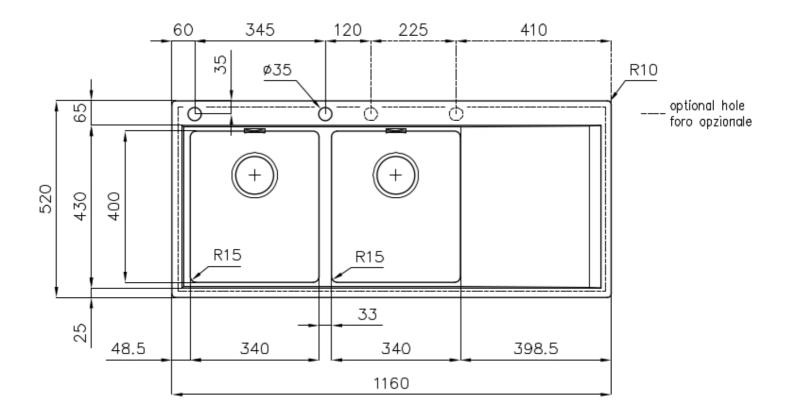

### **DETAILS**

| Edge/Installation Type | Flush-mount   Top-mount                                         |
|------------------------|-----------------------------------------------------------------|
| Finish                 | Foster brushed                                                  |
| Material               | AISI 304 stainless steel                                        |
| Texture                | Foster brushed                                                  |
| Base                   | 80 cm                                                           |
| Dimensions             | 1160 x 520 mm                                                   |
| Standard fittings      | Fixing hooks, gasket, drain, overflow and siphon, boxed packing |
| Mixer holes            | 2 standard holes                                                |
| Built-in hole          | View technical data sheet                                       |
|                        |                                                                 |

| Drainer                   | Yes                                                                                                                                                                                                         |
|---------------------------|-------------------------------------------------------------------------------------------------------------------------------------------------------------------------------------------------------------|
| Width                     | 116 cm                                                                                                                                                                                                      |
| Bowl dimension            | 340x400mm                                                                                                                                                                                                   |
| Number of bowls           | 2 bowls                                                                                                                                                                                                     |
| Waste fitting             | Drain with automatic PM control                                                                                                                                                                             |
| FEATURES                  |                                                                                                                                                                                                             |
| Automatic waste fitting   | The waste-fitting with round remote knob is supplied; a practical accessory which makes it unnecessary to get wet in order to drain the water from the bowl.                                                |
| Basket 3,5" waste fitting | The drain is equipped with a large 3.5" drain, with the practical basket cap that prevents the discharge of solid parts.                                                                                    |
| Deep bowls                | This bowls reach an important depth, over 20 cm, thanks to the advanced production technology, that can be offer great capiency and practicity in all the washing operations.                               |
| Double mixer hole         | The large tap counter is already fitted with a series of 2 tap holes. In the second hole it is possible to install the remote control of the automatic drain or, alternatively, a practical soap dispenser. |
| High thickness            | Imm thick steel. A significant thickness, which guarantees the maximum sturdiness and durability.                                                                                                           |
| Perimetral overflow       | The overflow is always a security on the Foster sinks that prevents the overflow of water in case of oversights. The perimeter drain solution improves aesthetics thanks to its square and essential shape. |
| Small radius              | Bowls with squared shapes with a modern design and an increased capacity, for a minimal aesthetics connected with an extreme practicity.                                                                    |

### **TECHNICAL DATA**