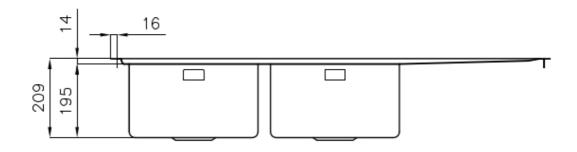

### **DETAILS**

| Edge/Installation Type | Flush-mount   Top-mount                                         |
|------------------------|-----------------------------------------------------------------|
| Finish                 | Foster brushed                                                  |
| Material               | AISI 304 stainless steel                                        |
| Texture                | Foster brushed                                                  |
| Base                   | 80 cm                                                           |
| Dimensions             | 1160 x 520 mm                                                   |
| Standard fittings      | Fixing hooks, gasket, drain, overflow and siphon, boxed packing |
| Mixer holes            | 2 standard holes                                                |
| Built-in hole          | View technical data sheet                                       |
|                        |                                                                 |

| Drainer                   | Yes                                                                                                                                                                                                         |
|---------------------------|-------------------------------------------------------------------------------------------------------------------------------------------------------------------------------------------------------------|
| Width                     | 116 cm                                                                                                                                                                                                      |
| Bowl dimension            | 340x400mm                                                                                                                                                                                                   |
| Number of bowls           | 2 bowls                                                                                                                                                                                                     |
| Waste fitting             | Drain with automatic PM control                                                                                                                                                                             |
| FEATURES                  |                                                                                                                                                                                                             |
| Automatic waste fitting   | The waste-fitting with round remote knob is supplied; a practical accessory which makes it unnecessary to get wet in order to drain the water from the bowl.                                                |
| Basket 3,5" waste fitting | The drain is equipped with a large 3.5" drain, with the practical basket cap that prevents the discharge of solid parts.                                                                                    |
| Deep bowls                | This bowls reach an important depth, over 20 cm, thanks to the advanced production technology, that can be offer great capiency and practicity in all the washing operations.                               |
| Double mixer hole         | The large tap counter is already fitted with a series of 2 tap holes. In the second hole it is possible to install the remote control of the automatic drain or, alternatively, a practical soap dispenser. |
| High thickness            | Imm thick steel. A significant thickness, which guarantees the maximum sturdiness and durability.                                                                                                           |
| Perimetral overflow       | The overflow is always a security on the Foster sinks that prevents the overflow of water in case of oversights. The perimeter drain solution improves aesthetics thanks to its square and essential shape. |
| Small radius              | Bowls with squared shapes with a modern design and an increased capacity, for a minimal aesthetics connected with an extreme practicity.                                                                    |