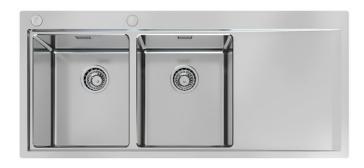

# **Sink Master**

Bowl on the left Kitchen Sinks Code: 1252 052

### **DETAILS**

| Edge/Installation Type | Flush-mount   Top-mount                                         |
|------------------------|-----------------------------------------------------------------|
| Finish                 | Foster brushed                                                  |
| Material               | AISI 304 stainless steel                                        |
| Texture                | Foster brushed                                                  |
| Base                   | 80 cm                                                           |
| Dimensions             | 1160 x 520 mm                                                   |
| Standard fittings      | Fixing hooks, gasket, drain, overflow and siphon, boxed packing |
| Mixer holes            | 2 standard holes                                                |
| Built-in hole          | View technical data sheet                                       |
|                        |                                                                 |

| Drainer                   | Yes                                                                                                                                                                                                         |
|---------------------------|-------------------------------------------------------------------------------------------------------------------------------------------------------------------------------------------------------------|
| Width                     | 116 cm                                                                                                                                                                                                      |
| Bowl dimension            | 340x400mm                                                                                                                                                                                                   |
| Number of bowls           | 2 bowls                                                                                                                                                                                                     |
| Waste fitting             | Drain with automatic PM control                                                                                                                                                                             |
| FEATURES                  |                                                                                                                                                                                                             |
| Automatic waste fitting   | The waste-fitting with round remote knob is supplied; a practical accessory which makes it unnecessary to get wet in order to drain the water from the bowl.                                                |
| Basket 3,5" waste fitting | The drain is equipped with a large 3.5" drain, with the practical basket cap that prevents the discharge of solid parts.                                                                                    |
| Deep bowls                | This bowls reach an important depth, over 20 cm, thanks to the advanced production technology, that can be offer great capiency and practicity in all the washing operations.                               |
| Double mixer hole         | The large tap counter is already fitted with a series of 2 tap holes. In the second hole it is possible to install the remote control of the automatic drain or, alternatively, a practical soap dispenser. |
| High thickness            | Imm thick steel. A significant thickness, which guarantees the maximum sturdiness and durability.                                                                                                           |
| Perimetral overflow       | The overflow is always a security on the Foster sinks that prevents the overflow of water in case of oversights. The perimeter drain solution improves aesthetics thanks to its square and essential shape. |
| Small radius              | Bowls with squared shapes with a modern design and an increased capacity, for a minimal aesthetics connected with an extreme practicity.                                                                    |