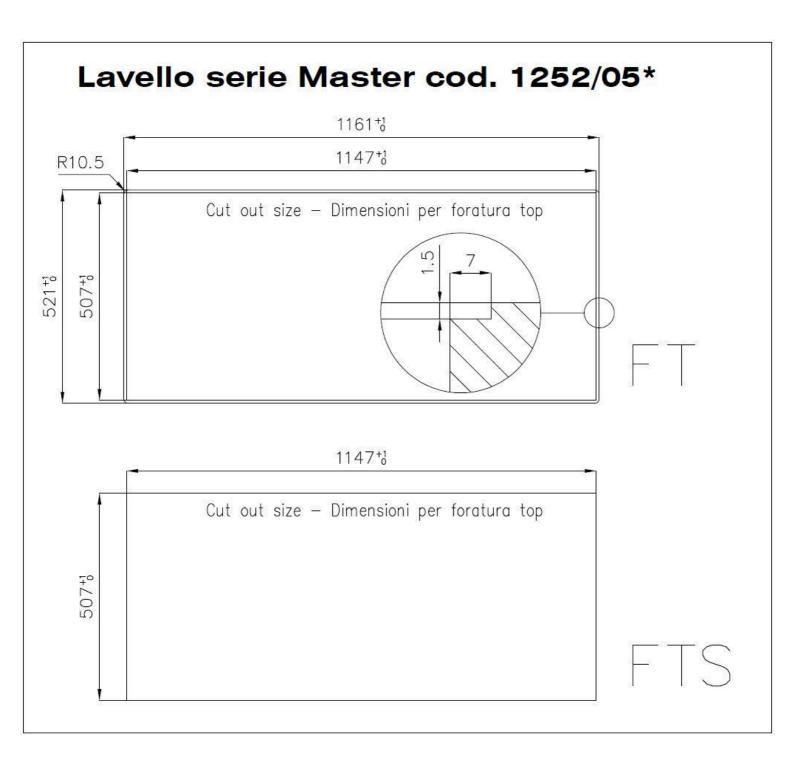

### **DETAILS**

| Edge/Installation Type | Flush-mount   Top-mount                                         |
|------------------------|-----------------------------------------------------------------|
| Finish                 | Foster brushed                                                  |
| Material               | AISI 304 stainless steel                                        |
| Texture                | Foster brushed                                                  |
| Base                   | 80 cm                                                           |
| Dimensions             | 1160 x 520 mm                                                   |
| Standard fittings      | Fixing hooks, gasket, drain, overflow and siphon, boxed packing |
| Mixer holes            | 2 standard holes                                                |
| Built-in hole          | View technical data sheet                                       |
|                        |                                                                 |

### **TECHNICAL DATA**