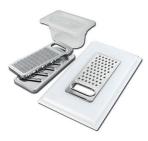

Stainless steel plate rack

**White bowl** 8153 100

Graters kit with ring-holder and food collection tray

8159 101

\* only in combination with the accessory 8644 101

Stainless steel perforated tray

8151 000

\* only in combination with the accessory 8644 101