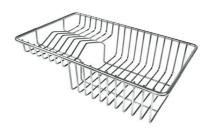

Stainless steel plate rack

**White bowl** 8153 100

Graters kit with ring-holder and food collection tray

8159 101

\* only in combination with the accessory 8644 101

Stainless steel perforated tray

8151 000

\* only in combination with the accessory 8644 101