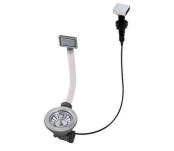

ively, a practical soap dispenser. |
| High thickness            | Imm thick steel. A significant thickness, which guarantees the maximum sturdiness and durability.                                                                                                           |
| Perimetral overflow       | The overflow is always a security on the Foster sinks that prevents the overflow of water in case of oversights. The perimeter drain solution improves aesthetics thanks to its square and essential shape. |
| Small radius              | Bowls with squared shapes with a modern design and an increased capacity, for a minimal aesthetics connected with an extreme practicity.                                                                    |



### **TECHNICAL DATA**











## **EQUIPMENT**



Automatic waste fitting - PM 8407 113



### **OPTIONAL ACCESSORIES**



Glass chopping board 8631 300



HDPE Chopping board 8657 001



HPDE Twin chopping board 8644 101



Stainless steel basket 8611 000



8100 303 \* only in combination with the accessory 8644 101

Stainless steel plate rack



**White bowl** 8153 100



Graters kit with ring-holder and food collection tray

8159 101

\* only in combination with the accessory 8644 101



Stainless steel perforated tray

8151 000

\* only in combination with the accessory 8644 101



### **RECOMMENDED PAIRINGS**



Mixer Tap Master 8493 000



Mixer Tap Play 8487 000