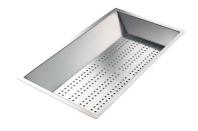

Stainless steel plate rack

**White bowl** 8153 100

Graters kit with ring-holder and food collection tray

8159 101

\* only in combination with the accessory 8644 101

Stainless steel perforated tray

8151 000

\* only in combination with the accessory 8644 101